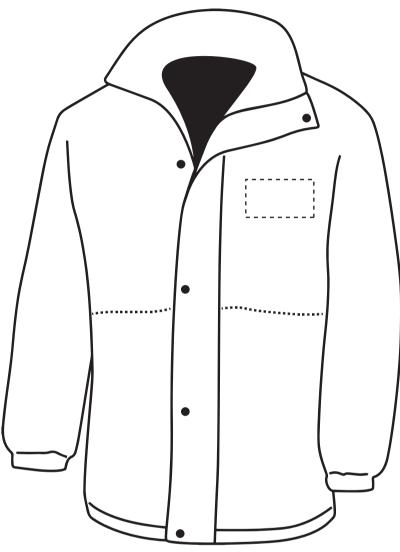

The dashed line is to demonstrate print area and will not appear on your printed item

Your Ref:

Our Ref:

Quantity:

Product Code: JF0002

Version: 1

Product Colour: White

**PRINTING CONCERNS: PRINT MAY DISCOLOUR** 

## PRODUCT INFO: DUE TO THE NATURE OF THE PRODUCT THE PRINT POSITION MAY VARY BY 2 - 3 MM

### **Madeira Thread Colours**

Colour 1

Colour 1

Colour 1

Colour 1

ARTWORK SCALE 20%

Product Image for visualisation - colours may vary

To proceed, please approve visual via the online system.

#### ARTWORK SCALE 20%

The dashed line is to demonstrate print area and will not appear on your printed item

Product Image for visualisation - colours may vary

To proceed, please approve visual via the online system.