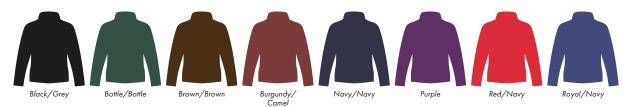

This item is available in the following colours:

Your Ref: Quantity: Product Code: JF0002
Our Ref: Version: 1 Product Colour:White

**PRINTING CONCERNS: PRINT MAY DISCOLOUR** 

This item is available in the following colours: