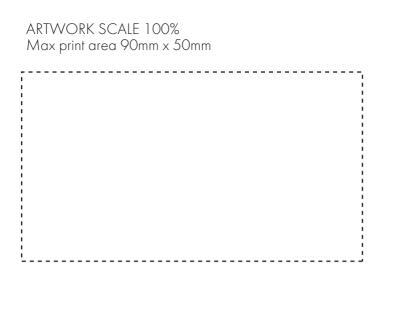

The dashed line is to demonstrate print area and will not appear on your printed item

Your Ref:

Our Ref:

Quantity:

Product Code: JF0002

Version: 1

Product Colour: White

**PRINTING CONCERNS: PRINT MAY DISCOLOUR** 

#### ARTWORK SCALE 20%

The dashed line is to demonstrate print area and will not appear on your printed item

Product Image for visualisation - colours may vary

To proceed, please approve visual via the online system.