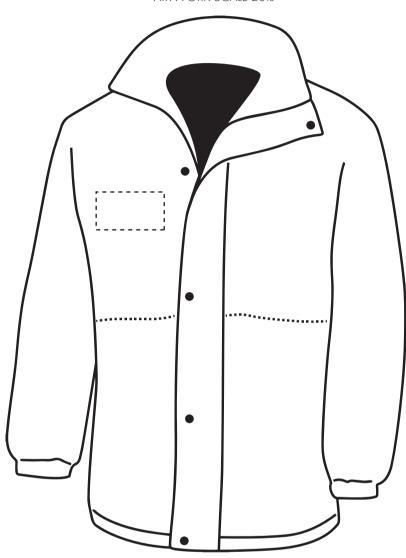

The dashed line is to demonstrate print area and will not appear on your printed item

Your Ref:

Our Ref:

Quantity:

Product Code: JF0002

Version: 1

Product Colour: White

**PRINTING CONCERNS: PRINT MAY DISCOLOUR** 

## PRODUCT INFO: DUE TO THE NATURE OF THE PRODUCT THE PRINT POSITION MAY VARY BY 2 - 3 MM

#### ARTWORK SCALE 20%

The dashed line is to demonstrate print area and will not appear on your printed item

Product Image for visualisation - colours may vary

To proceed, please approve visual via the online system.