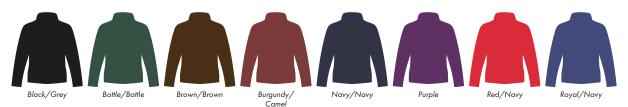

This item is available in the following colours:

Your Ref: Quantity: Product Code: JF0002
Our Ref: Version: 1 Product Colour:White

**PRINTING CONCERNS: PRINT MAY DISCOLOUR** 

This item is available in the following colours: